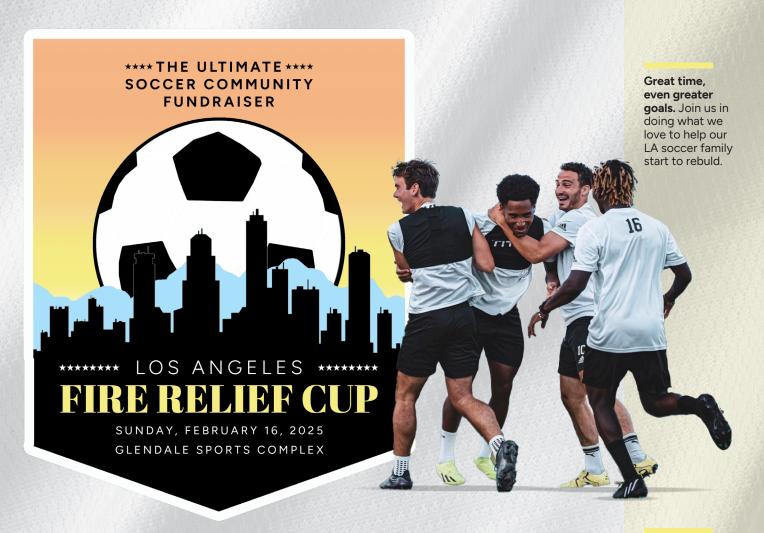

## 4v4MEGA TOURNAMENT

This tournament will sell out, so don't wait. It's open to all skill levels, all genders, and all players 18-and-over.

Proceeds go directly to Altadena and Pasadena youth soccer players and families who lost everything in the fires.

- \* When: 8:30 a.m.-2 p.m., Sunday, February 16
- \* Where: Glendale Sports Complex, 2200 Fern Lane in Glendale, CA
- Cost: \$200 per team, 50 per player (free agents welcome)
- Details: 12-minute games, 4v4 format, double-elimination, open bracket, all genders, 18-and-over, DJ, food trucks, and free parking.